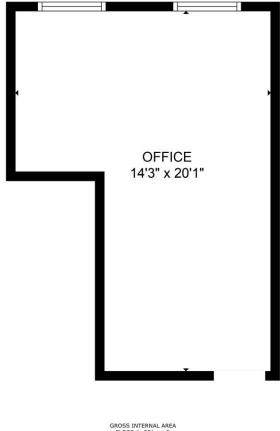

GROSS INTERNAL AREA
FLOOR 1: 231 sq. ft
TOTAL: 231 sq. ft
TOTAL: 231 sq. ft

Total usable area 231 sf

Total rentable area 282 sf\*

(\*includes proportionate share of common areas)

Amy Margolis amy@lpmnh.com